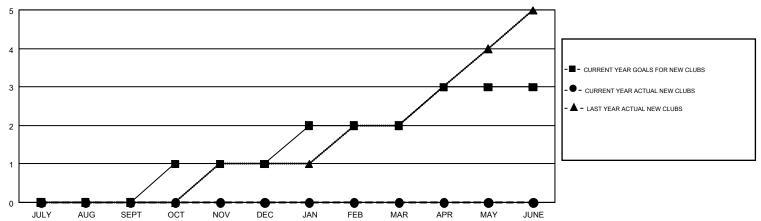

## GOALS AND ACTUAL NEW CLUBS CUMULATIVE

## GMT MONTHLY MEMBERSHIP PROGRESS REPORT

Results as of: 9/30/2018

Multiple District 117

GMT: ELENA APPIANI

LOCATION: GREECE

GMT CA 4

|               | Club          | s         |               | Members  RESULTS FOR 2018-2019 |                           |                         |                                              |  |
|---------------|---------------|-----------|---------------|--------------------------------|---------------------------|-------------------------|----------------------------------------------|--|
|               | RESULTS FOR   | 2018-2019 |               |                                |                           |                         |                                              |  |
| QUARTER       | NEW CLUB GOAL | NEW CLUBS | DROPPED CLUBS | QUARTER                        | MEMBER GROWTH NET<br>GOAL | MEMBER GROWTH<br>ACTUAL | DROPPED MEMBERS ACTUAL (including transfers) |  |
| JULY/AUG/SEPT | 0             | 0         | 3             | JULY/AUG/SEPT                  | -15                       | 49                      | 40                                           |  |
| OCT/NOV/DEC   | 1             | 0         | 0             | OCT/NOV/DEC                    | 1                         | 0                       | 0                                            |  |
| JAN/FEB/MAR   | 1             | 0         | 0             | JAN/FEB/MAR                    | 45                        | 0                       | 0                                            |  |
| APR/MAY/JUNE  | 1             | 0         | 0             | APR/MAY/JUNE                   | 31                        | 0                       | 0                                            |  |