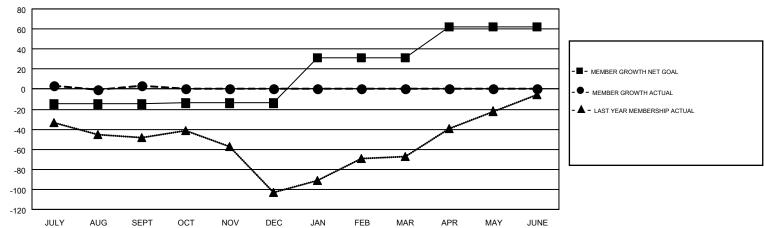

## GOALS AND ACTUAL MEMBERS CUMULATIVE

| DROPPED CLUBS: 3  DROPPED MEMBERS |    | 10 CLUBS OF 91 ADDED 1 OR MORE<br>NEW MEMBERS | GENDER DISTE  MALE  FEMALE | 920 (42.65%)<br>1,237 (57.35%) |     |
|-----------------------------------|----|-----------------------------------------------|----------------------------|--------------------------------|-----|
| DECEASED                          | 7  | CLICK HERE FOR CUMULATIVE                     | TOTAL FAMILY UNIT MEMBERS  |                                | 327 |
| 7 <b>I</b>                        |    | MEMBERSHIP DATA                               | FAMILY MEMBERS PAYING HALF |                                | 177 |
| TOTAL                             | 40 |                                               | DUES                       |                                |     |

## GMT MONTHLY MEMBERSHIP PROGRESS REPORT

Results as of: 9/30/2018

Multiple District 117

GMT: ELENA APPIANI

LOCATION: GREECE

GMT CA 4

|               | Club          | s         |               | Members  RESULTS FOR 2018-2019 |                           |                         |                                              |  |
|---------------|---------------|-----------|---------------|--------------------------------|---------------------------|-------------------------|----------------------------------------------|--|
|               | RESULTS FOR   | 2018-2019 |               |                                |                           |                         |                                              |  |
| QUARTER       | NEW CLUB GOAL | NEW CLUBS | DROPPED CLUBS | QUARTER                        | MEMBER GROWTH NET<br>GOAL | MEMBER GROWTH<br>ACTUAL | DROPPED MEMBERS ACTUAL (including transfers) |  |
| JULY/AUG/SEPT | 0             | 0         | 3             | JULY/AUG/SEPT                  | -15                       | 49                      | 40                                           |  |
| OCT/NOV/DEC   | 1             | 0         | 0             | OCT/NOV/DEC                    | 1                         | 0                       | 0                                            |  |
| JAN/FEB/MAR   | 1             | 0         | 0             | JAN/FEB/MAR                    | 45                        | 0                       | 0                                            |  |
| APR/MAY/JUNE  | 1             | 0         | 0             | APR/MAY/JUNE                   | 31                        | 0                       | 0                                            |  |